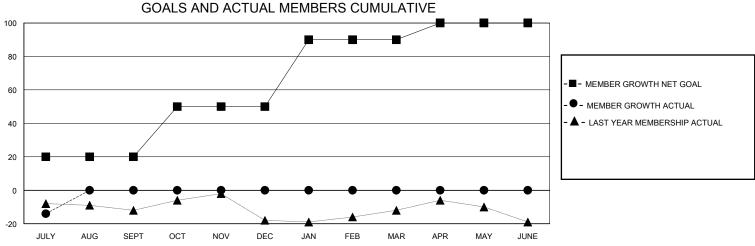

## District A 12

Results as of: 7/31/2024

| GMT:          |               | LOC         | CATION ON IARIO |                       |                        |                         | GMT CA                                             |  |
|---------------|---------------|-------------|-----------------|-----------------------|------------------------|-------------------------|----------------------------------------------------|--|
|               | Club          | s           |                 | Members               |                        |                         |                                                    |  |
|               | RESULTS FOR   | R 2024-2025 |                 | RESULTS FOR 2024-2025 |                        |                         |                                                    |  |
| QUARTER       | NEW CLUB GOAL | NEW CLUBS   | DROPPED CLUBS   | QUARTER MEM           | BER GROWTH NET<br>GOAL | MEMBER GROWTH<br>ACTUAL | DROPPED<br>MEMBERS ACTUAL<br>(including transfers) |  |
| JULY/AUG/SEPT | 1             | 0           | 0               | JULY/AUG/SEPT         | 20                     | 4                       | 15                                                 |  |
| OCT/NOV/DEC   | 0             | 0           | 0               | OCT/NOV/DEC           | 30                     | 0                       | 0                                                  |  |
| JAN/FEB/MAR   | 1             | 0           | 0               | JAN/FEB/MAR           | 40                     | 0                       | 0                                                  |  |
| APR/MAY/JUNE  | 0             | 0           | 0               | APR/MAY/JUNE          | 10                     | 0                       | 0                                                  |  |