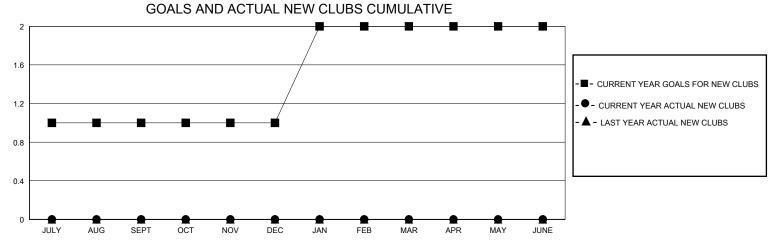

## District A 12

Results as of: 7/31/2024

| GMT:          |               | LOC         | CATION ON IARIO |                       |                        |                         | GMT CA                                             |  |
|---------------|---------------|-------------|-----------------|-----------------------|------------------------|-------------------------|----------------------------------------------------|--|
|               | Club          | s           |                 | Members               |                        |                         |                                                    |  |
|               | RESULTS FOR   | R 2024-2025 |                 | RESULTS FOR 2024-2025 |                        |                         |                                                    |  |
| QUARTER       | NEW CLUB GOAL | NEW CLUBS   | DROPPED CLUBS   | QUARTER MEM           | BER GROWTH NET<br>GOAL | MEMBER GROWTH<br>ACTUAL | DROPPED<br>MEMBERS ACTUAL<br>(including transfers) |  |
| JULY/AUG/SEPT | 1             | 0           | 0               | JULY/AUG/SEPT         | 20                     | 4                       | 15                                                 |  |
| OCT/NOV/DEC   | 0             | 0           | 0               | OCT/NOV/DEC           | 30                     | 0                       | 0                                                  |  |
| JAN/FEB/MAR   | 1             | 0           | 0               | JAN/FEB/MAR           | 40                     | 0                       | 0                                                  |  |
| APR/MAY/JUNE  | 0             | 0           | 0               | APR/MAY/JUNE          | 10                     | 0                       | 0                                                  |  |